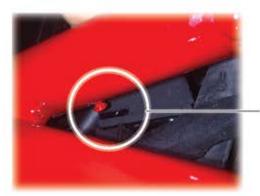

THE FIXING SEQUENCE ABOUT CRASH PAD AND LOCALISATION OF ANCHORAGE IS REPORTED INTO THE PICTURE.

APPLY THE STICKERS RUBBER STRIPES INSIDE THE PLATES TO AVOID DIRECT CONTACTS BETWEEN THE CHASSIS AND THE PLATES BEFORE START TO FIXING; SO TO AVOID ABRASION.