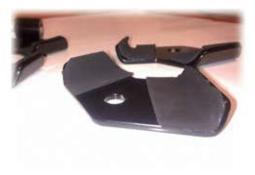

THE FIXING SEQUENCE ABOUT CRASH PAD AND LOCALISATION OF ANCHORAGE IS REPORTED INTO THE PICTURE.

APPLY THE STICKERS RUBBER STRIPES INSIDE THE PLATES TO AVOID DIRECT CONTACTS BETWEEN THE CHASSIS AND THE PLATES BEFORE START TO FIXING; SO TO AVOID ABRASION.