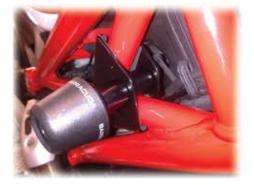

**WARNING:** LEFT SIDE: FIND AND DISCONNECT THE ELECTRIC CABLES SUPPORT (ON THE INSIDE SIDE OF MOTORBIKE); USE THE SLAB THAT HAVE A CENTRAL HOLE AND A ONE MORE HOLE TO APPLY ON THE INSIDE SIDE OF MOTORBIKE, WHERE THE CHASSIS HAS THE BRACKET ATTACK FOR THE ELECTRICS CABLES PREVIUOUSLY DISCONNECTED