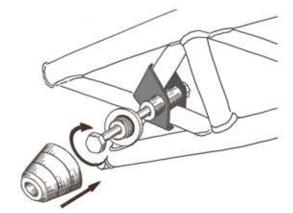

**WARNING:** LEFT SIDE: FIND AND DISCONNECT THE ELECTRIC CABLES SUPPORT (ON THE INSIDE SIDE OF MOTORBIKE); USE THE SLAB THAT HAVE A CENTRAL HOLE AND A ONE MORE HOLE TO APPLY ON THE INSIDE SIDE OF MOTORBIKE, WHERE THE CHASSIS HAS THE BRACKET ATTACK FOR THE ELECTRICS CABLES PREVIUOUSLY DISCONNECTED