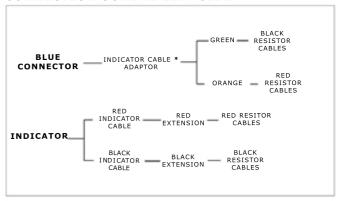

## STEP 2

- CONNECT THE CABLES LIKE SHOWN IN THE SCHEME.
- FIX AGAIN THE HEADLIGHT USING THE ORIGINAL SCREWS LOCKING IT WITH A PAIR OF 5.2 Nm.

## **CONNECTION SCHEME LEFT SIDE**

\* NOTE: INDICATORS ADAPTOR NOT INCLUDED INTO THE KIT, SALE SEPARATELY.

BLACK RESISOTR