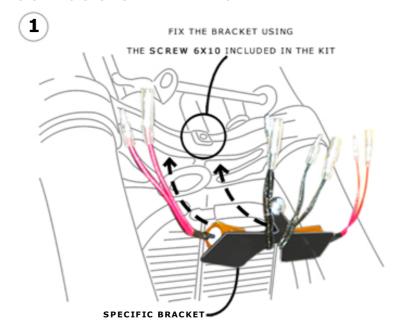

### STEP 1

- FIX THE TWO RESISTOR TO THE BRACKET WITH THE N°4 SCREW FROM THE BOTTOM.
- PUT THE SPECIFIC BRACKET UNDER THE FORK PLATE FIXING IT WITH THE SCREW 6X10 IN TO THE HIGHLIGHT HOLE.
- PASS THE BLACK CABLES OF RESISTOR UNDER THE BRACKET.