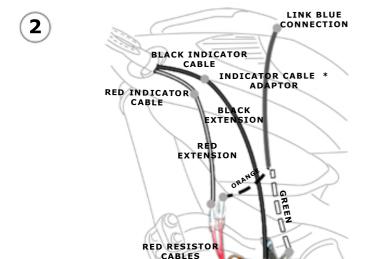

## STEP 2

- CONNECT THE CABLES LIKE SHOWN IN THE SCHEME.
- FIX AGAIN THE HEADLIGHT USING THE ORIGINAL SCREWS LOCKING IT WITH A PAIR OF 5.2 Nm.

## **CONNECTION SCHEME LEFT SIDE**

\* NOTE: INDICATORS ADAPTOR NOT INCLUDED INTO THE KIT, SALE SEPARATELY.

BLACK RESISOTR