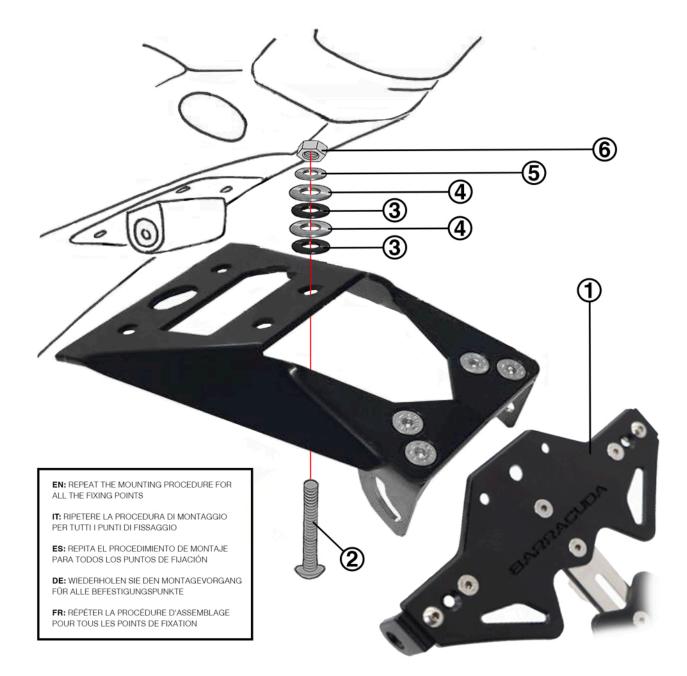

#### LEGEND

- 1. LICENCE PLATE PORTATARGA PLACA NUMMERNSCHILD PLAQUE D'IMMATRICULATION
- 2. T.B. SCREW M6X30 VITE T.B. M6X30 TORNILLO T.B. M6X30 T.B. SCHRAUBE M6X30 VIS T.B. M6X30
- 3. RUBBER WASHER 5 RONDELLA GOMMA ARANDELA DE CAUCHO GUMMISCHEIBE RONDELLE EN CAOUTCHOUC
- LARGE WASHER Ø6 RONDELLA LARGA Ø6 ARANDELA ANCHA Ø6 BREITE SCHEIBE Ø6 RONDELLE LARGE Ø6
- 5. WASHER Ø5 RONDELLA Ø5 ARANDELA Ø5 SCHEIBE Ø5 RONDELLE Ø5
- SELF-LOCKING NUT Ø5 DADO AUTOBLOCCANTE Ø5 TUERCA AUTOBLOCANTE Ø5 SICHERUNGSMUTTER Ø5 ÉCROU AUTOBLOQUANT Ø5