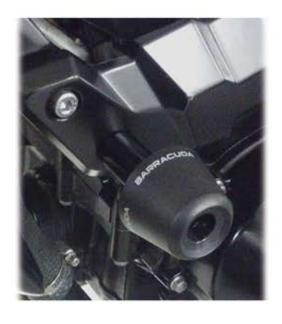

## **MOUNTING PROCEDURE**

KIT SAVE CARTER KAWASAKI Z-750 '07 - '13 KAWASAKI Z-1000 '07 - '09

KN7101-07

#### RIGHT SIDE:

REMOVE THE ORIGINAL BUSH AND USE THE SAVE CARTER WITH THE LONG SPACER "B"

BEFORE BEGINNING ASSEMBLY, FIND THE MOUNTING POINTS ON THE MOTORBIKE, USE THE SHIMS AND BOLTS AS DESCRIBED IN THE PICTURE IN ORDER TO GET THE RIGHT PROJECTION OF THE BUFFER FROM THE BIKE.