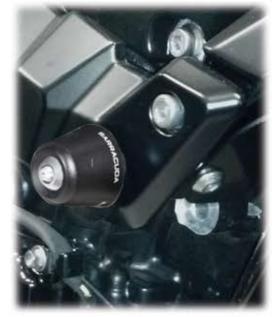

## **MOUNTING PROCEDURE**

KIT SAVE CARTER KAWASAKI Z-750 '07 - '13 KAWASAKI Z-1000 '07 - '09

KN7101-07

FIT THE HEAD PAD IN PVC ONLY AFTER YOU HAVE INSTALLED AND TIGHTENED UP ALL THE KIT.