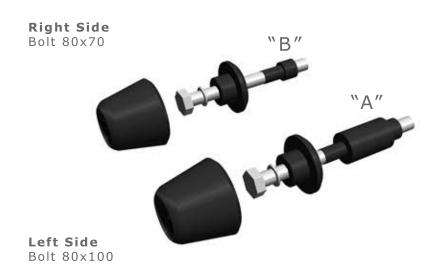

# KIT

X2. PVC HEAD X2. SAVE CARTER BASE

X1. SPACER "A"
X1. SPACER "B"
X1. BOLT 8X70
X1. BOLT 8X100

X2. WASHER DIAMETER 8

## LEFT SIDE:

REMOVE THE ORIGINAL BUSH AND USE THE SAVE CARTER WITH THE LONG SPACER "A"

#### RIGHT SIDE:

REMOVE THE ORIGINAL BUSH AND USE THE SAVE CARTER WITH THE LONG SPACER "B"

BEFORE BEGINNING ASSEMBLY, FIND THE MOUNTING POINTS ON THE MOTORBIKE, USE THE SHIMS AND BOLTS AS DESCRIBED IN THE PICTURE IN ORDER TO GET THE RIGHT PROJECTION OF THE BUFFER FROM THE BIKE.