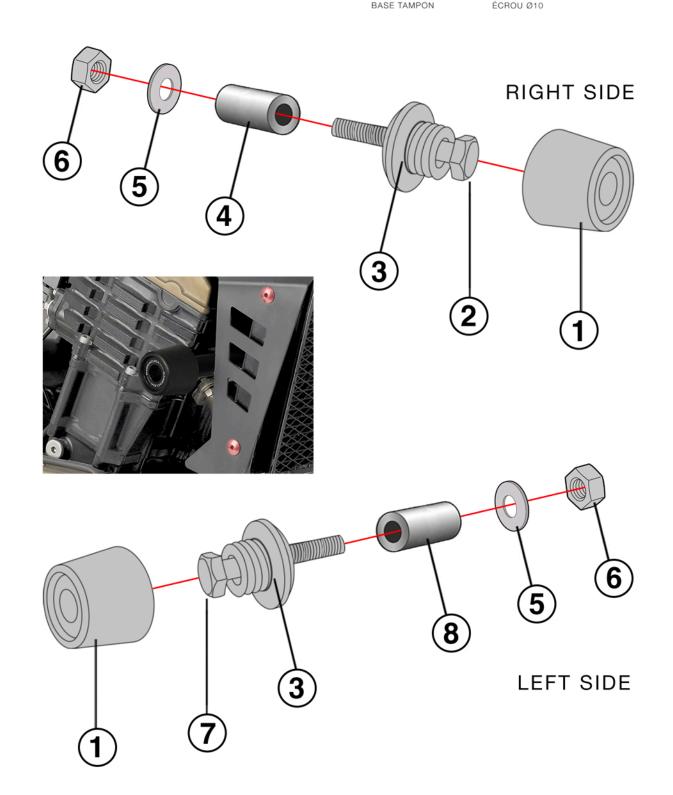

## LEGEND

- 1. HEAD PAD TESTA TAMPONE TIESTA DE TOPE STURZPAD KOPF TÊTE TAMPON
- 2. SCREW M10X190 VITE M10X190 TORNILLO M10X190 SCHRAUBE M10X190 VIS M10X190
- 3. BASE PAD BASE TAMPONE BASE DE TOPE STURZPAD BASIS BASE TAMPON
- 4. SPACER TUBE H.100 DISTANZIALE H.100 DISTANCIADOR H.100 DISTANZROHR H.100 ESPACEUR H.100
- 5. WASHER Ø10 RONDELLA Ø10 ARANDELA Ø10 SCHEIBE Ø10 RONDELLE Ø10
- 6. NUT Ø10 DADO Ø10 TUERCA Ø10 MUTTER Ø10
- 7. SCREW M10X200 VITE M10X200 TORNILLO M10X200 SCHRAUBE M10X200 VIS M10X200
- 8. SPACER TUBE H.111 DISTANZIALE H.111 DISTANCIADOR H.111 DISTANZROHR H.111 ESPACEUR H.111