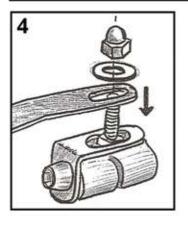

INSERT THE AUTOLOCK "ROUND HEAD" SCREW INTO THE "L" STIRRUP (PICTURE 1). POSITION THE BRACKET ON TOP OF PLATE USING ORIGINAL SCREWS (PICTURE 2). INSERT FOUR SCREWS INTO THE WINDSHIELD/SCREEN HOLES FROM THE OUTSIDE PART. INSERT THE RUBBER THICKNESS , SPECIFIC BRACKET, METAL WASHER AND AT THE END THE AUTOLOCK NUT FROM THE INSIDE PART (PITURE 3). POSITION THE "L" STIRRUP MOUNTED BEFORE AND INSERT THE METAL WASHER AND NOW FIX ALL WITH THE BLIND NUTS (PICTURE 4)