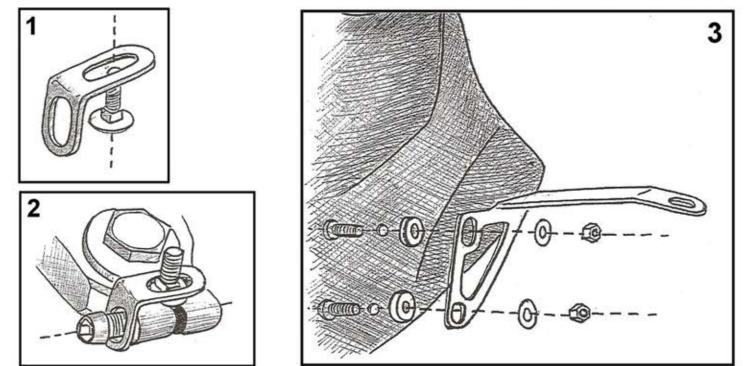

INSERT THE AUTOLOCK "ROUND HEAD" SCREW INTO THE "L" STIRRUP (PICTURE 1). POSITION THE BRACKET ON TOP OF PLATE USING ORIGINAL SCREWS (PICTURE 2). INSERT FOUR SCREWS INTO THE WINDSHIELD/SCREEN HOLES FROM THE OUTSIDE PART. INSERT THE RUBBER THICKNESS , SPECIFIC BRACKET, METAL WASHER AND AT THE END THE AUTOLOCK NUT FROM THE INSIDE PART (PITURE 3). POSITION THE "L" STIRRUP MOUNTED BEFORE AND INSERT THE METAL WASHER AND NOW FIX ALL WITH THE BLIND NUTS (PICTURE 4)