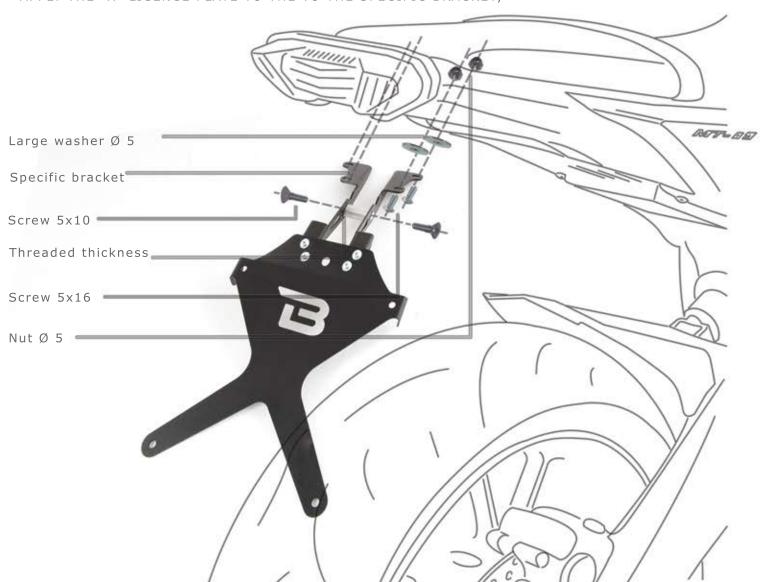

#### KIT

X2 SPECIFIC BRACKET X1 THREADED THICKNESS

X2 SCREW 5X10 X4 SCREW 5X16 "ROUND HEAD"

X4 NUT DIAMETER 5 "AUTOLOCK" X4 WASHER DIAMETER 5 "LARGE"

X1 "X" LICENCE PLATE

#### **FIXING PROCEDURE:**

- REMOVE THE SIDE PANELS, UNFIX THE ORIGINAL LICENCE PLATE AND APPROACH THE BARRACUDA SPECIFIC BRACKET UNDER THE UNDERTAIL FINDING THE FIXING POINTS;
- FIX THE LICENCE PLATE USING 4 SCREW 5X16, PUT THE THREARED THICKNESS IN CENTRAL POSITION RESPECT TO THE TWO BRACKET AND FIX WITH 2 SCREW 5X10 LIKE SHOW IN THE PICTURE;
- LOCK THE NUT E FIX THE SCREW 5X16
- MAKE THE SAME PROCEDURE WITH ALL PONITS OF FIXING OF BRACKET;
- APPLY THE "X" LICENCE PLATE TO THE TO THE SPECIFIC BRACKET;