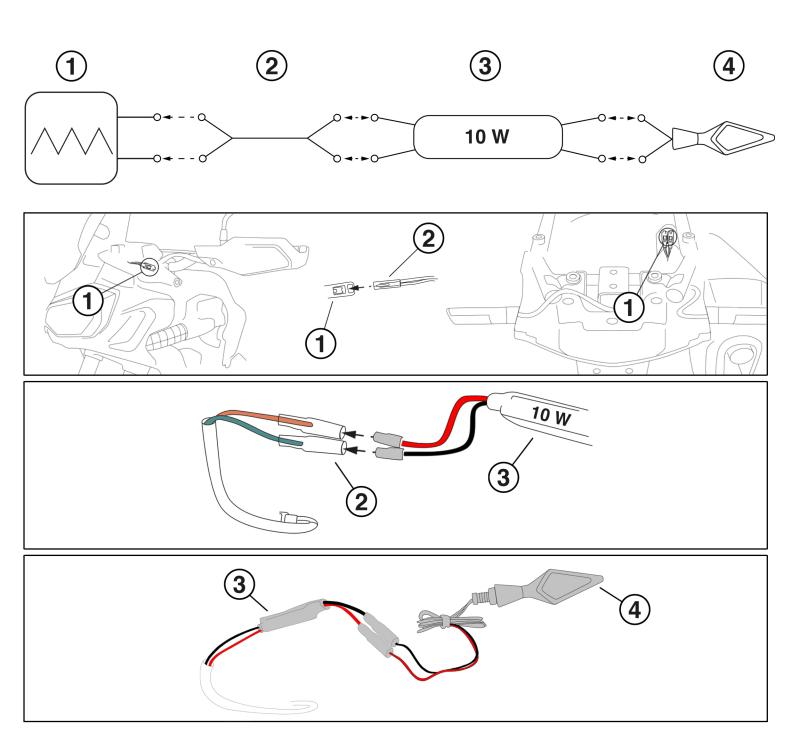

## LEGEND

- 1. MOTORCYCLE ELECTRIC SYSTEM IMPIANTO ELETTRICO SISTEMA ELECTRICO DE MOTOCICLETA ELEKTRISCHES MOTORRADSYSTEM SYSTEME ELECTRIQUE DE MOTOCYCLETTE
- 2. CABLE ADAPTER
  ADATTATORE CAVI
  ADAPTADOR DE CABLE
  KABELADAPTER
  ADAPTATEUR DE CABLE
- 3. ELECTRICAL RESISTANCE 10 WATT RESISTENZA ELETTRICA 10 WATT RESISTENCIA ELÉCTRICA10 WATT ELEKTRISCHER WIDERSTAND 10 WATT RÉSISTANCE ÉLECTRIQUE 10 WATT
- 4. LED INDICATOR INDICATORE LED INDICADOR LED LED ANZEIGE INDICATEUR DE LED